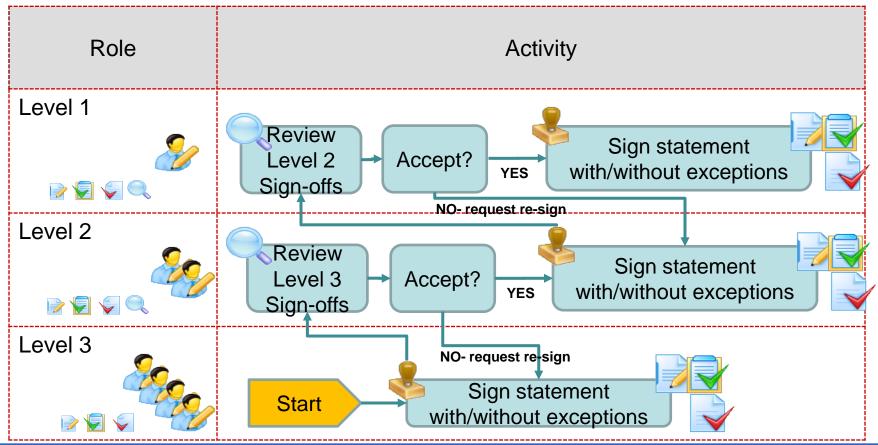

#### Workflow

#### **302 Certification Process Automation**

- An ongoing enterprise-wide acknowledgment process. Relatively complex:
  - Involves subsidiaries and employees in several geographical locations
  - Different sign-off statements for different org-levels
  - Can be prone to errors when managed manually
- Goals:
  - Automate the SOX 302 sign-off process
  - Simplify monitoring and enhance visibility
  - Maintain sign-off evidence with full audit trail