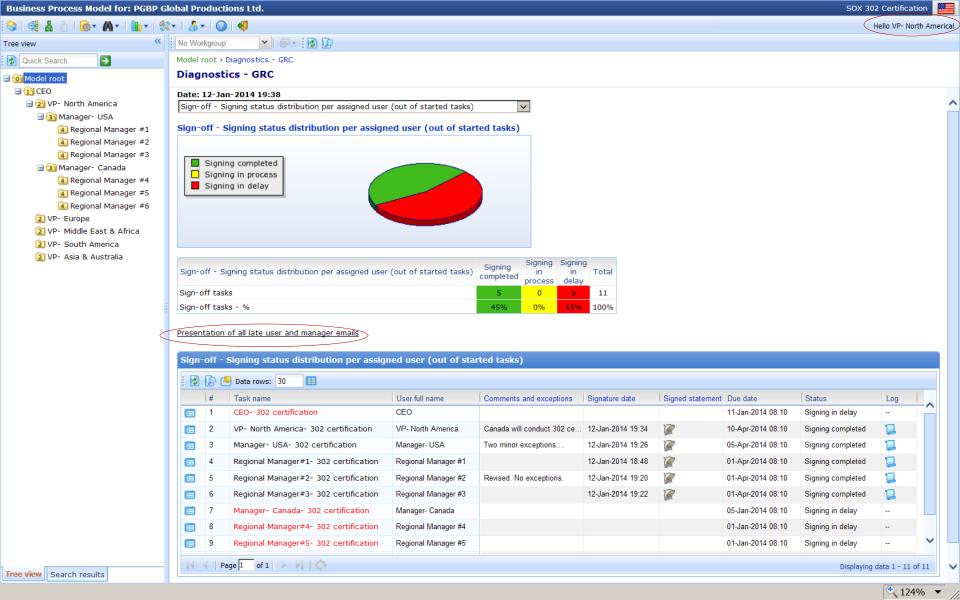

#### **Reports and Diagnostics**

- Sign-off Log
- Sign-off Reports
- Sign-off Diagnostics

#### Sign-off Log

Sign-off log, containing all sign-off statements

#### **Sign-off Reports**

- Configurable reports, that can be generated on the fly and distributed to stakeholders. For example:
  - Late sign-offs
  - Sign-offs with exceptions/comments
  - Sign-off status per hierarchy-level
  - •

#### **Sign-off Diagnostics**

- For any hierarchy level
  - Entire organization
  - Country / State
  - Region
  - •
- With "one click" reminder option