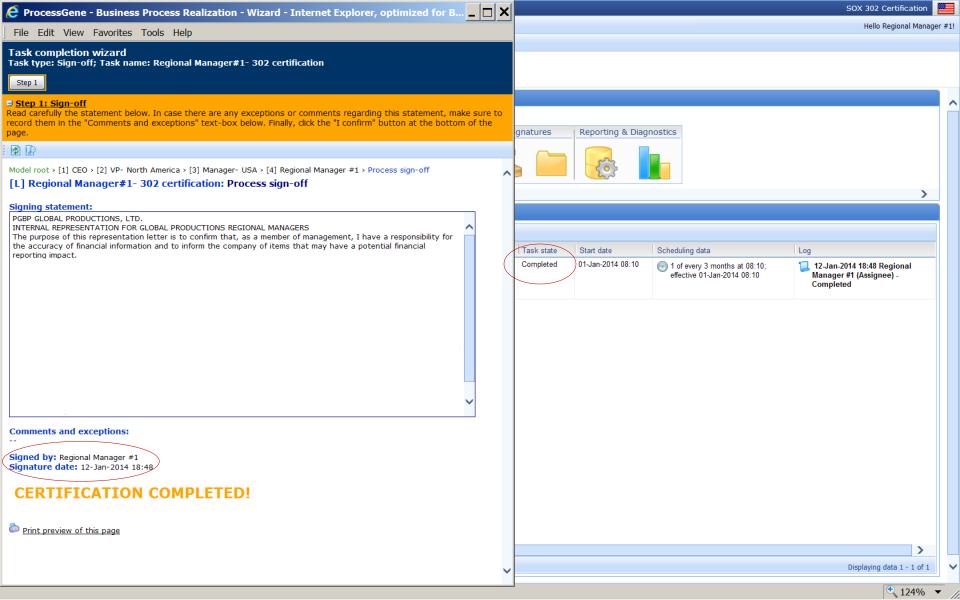

# ProcessGene™ GRC 302 Certification Survey Automation

#### **Solution Presentation**

#### **302 Certification Process Automation**

- An ongoing enterprise-wide acknowledgment process. Relatively complex:
  - Involves subsidiaries and employees in several geographical locations
  - Different sign-off statements for different org-levels
  - Can be prone to errors when managed manually
- Goals:
  - Automate the SOX 302 sign-off process
  - Simplify monitoring and enhance visibility
  - Maintain sign-off evidence with full audit trail

#### Workflow



#### **Solution Demonstration**





## **Regional Manager #1**







## **Regional Manager #2**





# **USA Manager**









#### **Regional Manager #2**





# **USA Manager**







#### **VP North America**





#### **Reports and Diagnostics**

- Sign-off Log
- Sign-off Reports
- Sign-off Diagnostics

#### Sign-off Log

Sign-off log, containing all sign-off statements



#### **Sign-off Reports**

- Configurable reports, that can be generated on the fly and distributed to stakeholders. For example:
  - Late sign-offs
  - Sign-offs with exceptions/comments
  - Sign-off status per hierarchy-level
  - •









#### **Sign-off Diagnostics**

- For any hierarchy level
  - Entire organization
  - Country / State
  - Region
  - •
- With "one click" reminder option



#### **Thank You!**

ProcessGene Ltd.

For additional information:

www.processgene.com