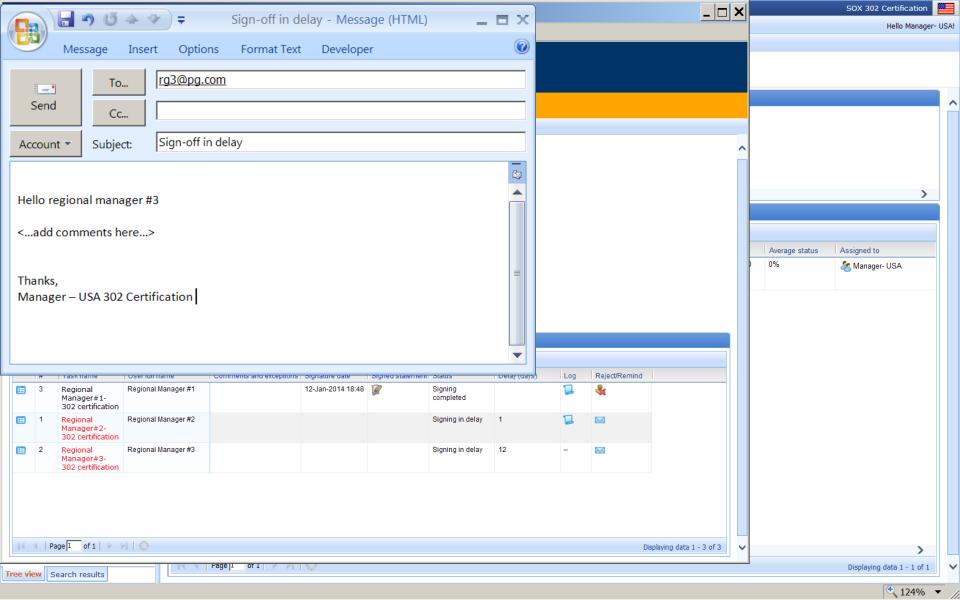

# ProcessGene™ GRC 302 Certification Survey Automation

#### **Solution Presentation**

#### **302 Certification Process Automation**

- An ongoing enterprise-wide acknowledgment process. Relatively complex:
  - Involves subsidiaries and employees in several geographical locations
  - Different sign-off statements for different org-levels
  - Can be prone to errors when managed manually
- Goals:
  - Automate the SOX 302 sign-off process
  - Simplify monitoring and enhance visibility
  - Maintain sign-off evidence with full audit trail

#### Workflow



#### **Solution Demonstration**





## **Regional Manager #1**







## **Regional Manager #2**





# **USA Manager**









#### **Regional Manager #2**





# **USA Manager**







#### **VP North America**





#### **Reports and Diagnostics**

- Sign-off Log
- Sign-off Reports
- Sign-off Diagnostics

#### Sign-off Log

Sign-off log, containing all sign-off statements



#### **Sign-off Reports**

- Configurable reports, that can be generated on the fly and distributed to stakeholders. For example:
  - Late sign-offs
  - Sign-offs with exceptions/comments
  - Sign-off status per hierarchy-level
  - •









#### **Sign-off Diagnostics**

- For any hierarchy level
  - Entire organization
  - Country / State
  - Region
  - •
- With "one click" reminder option



#### **Thank You!**

ProcessGene Ltd.

For additional information:

www.processgene.com