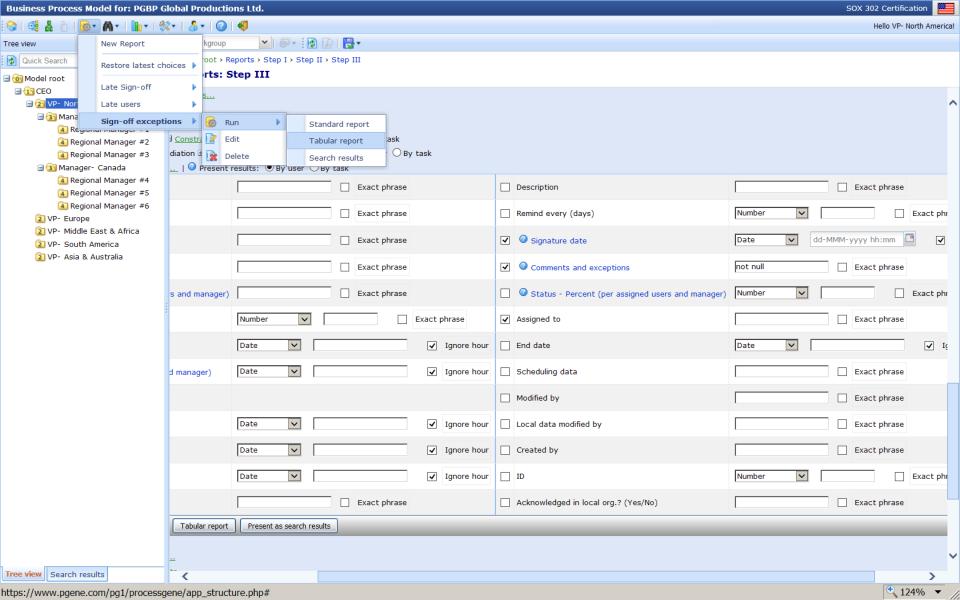

#### **Sign-off Reports**

- Configurable reports, that can be generated on the fly and distributed to stakeholders. For example:
  - Late sign-offs
  - Sign-offs with exceptions/comments
  - Sign-off status per hierarchy-level
  - •