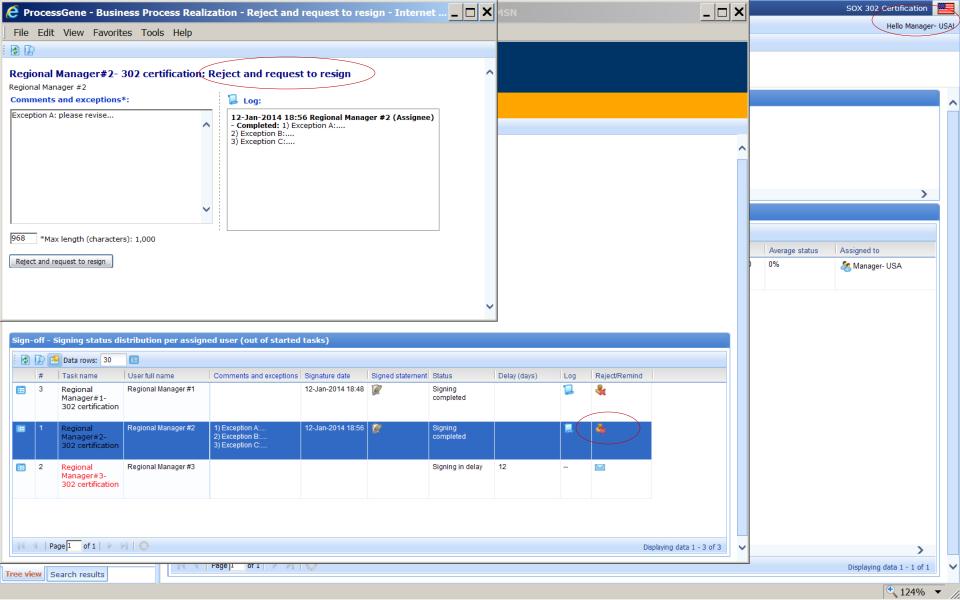

# ProcessGene™ GRC 302 Certification Survey Automation

#### **Solution Presentation**

#### **302 Certification Process Automation**

- An ongoing enterprise-wide acknowledgment process. Relatively complex:
  - Involves subsidiaries and employees in several geographical locations
  - Different sign-off statements for different org-levels
  - Can be prone to errors when managed manually
- Goals:
  - Automate the SOX 302 sign-off process
  - Simplify monitoring and enhance visibility
  - Maintain sign-off evidence with full audit trail

#### Workflow



#### **Solution Demonstration**





## **Regional Manager #1**







## **Regional Manager #2**





# **USA Manager**









#### **Regional Manager #2**





# **USA Manager**







#### **VP North America**





#### **Reports and Diagnostics**

- Sign-off Log
- Sign-off Reports
- Sign-off Diagnostics

#### Sign-off Log

Sign-off log, containing all sign-off statements



#### **Sign-off Reports**

- Configurable reports, that can be generated on the fly and distributed to stakeholders. For example:
  - Late sign-offs
  - Sign-offs with exceptions/comments
  - Sign-off status per hierarchy-level
  - •









#### **Sign-off Diagnostics**

- For any hierarchy level
  - Entire organization
  - Country / State
  - Region
  - •
- With "one click" reminder option



#### **Thank You!**

ProcessGene Ltd.

For additional information:

www.processgene.com