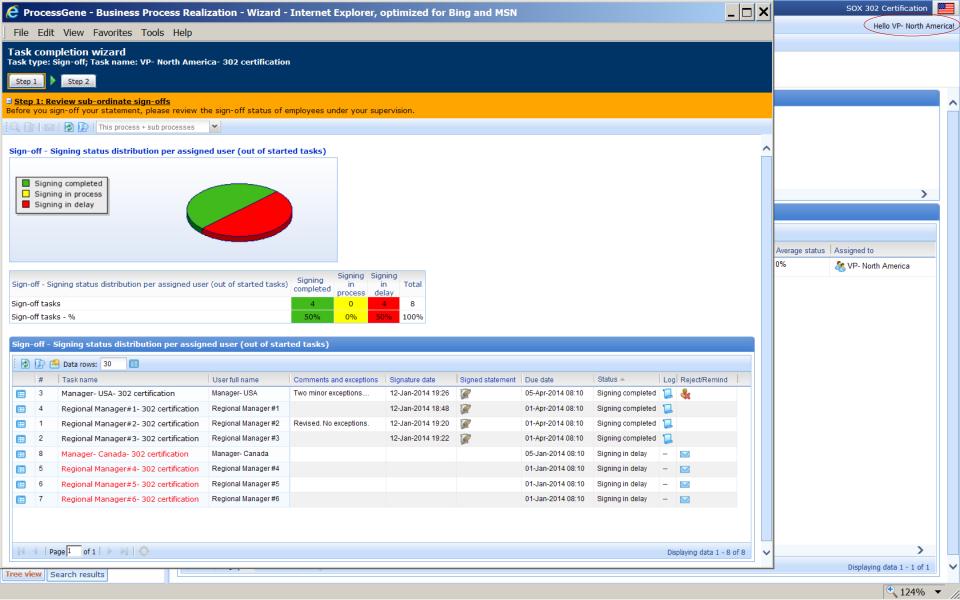

# ProcessGene™ GRC 302 Certification Survey Automation

#### **Solution Presentation**

#### **302 Certification Process Automation**

- An ongoing enterprise-wide acknowledgment process. Relatively complex:
  - Involves subsidiaries and employees in several geographical locations
  - Different sign-off statements for different org-levels
  - Can be prone to errors when managed manually
- Goals:
  - Automate the SOX 302 sign-off process
  - Simplify monitoring and enhance visibility
  - Maintain sign-off evidence with full audit trail

#### Workflow



#### **Solution Demonstration**





## **Regional Manager #1**







## **Regional Manager #2**





# **USA Manager**









#### **Regional Manager #2**





# **USA Manager**







#### **VP North America**





#### **Reports and Diagnostics**

- Sign-off Log
- Sign-off Reports
- Sign-off Diagnostics

#### Sign-off Log

Sign-off log, containing all sign-off statements



#### **Sign-off Reports**

- Configurable reports, that can be generated on the fly and distributed to stakeholders. For example:
  - Late sign-offs
  - Sign-offs with exceptions/comments
  - Sign-off status per hierarchy-level
  - •









#### **Sign-off Diagnostics**

- For any hierarchy level
  - Entire organization
  - Country / State
  - Region
  - •
- With "one click" reminder option



#### **Thank You!**

ProcessGene Ltd.

For additional information:

www.processgene.com