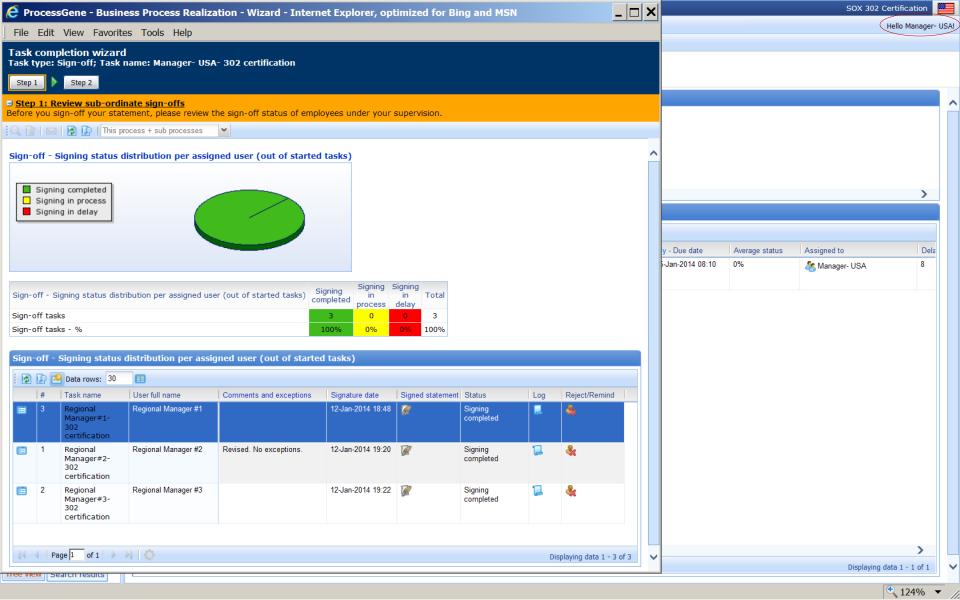

# ProcessGene™ GRC 302 Certification Survey Automation

#### **Solution Presentation**

#### **302 Certification Process Automation**

- An ongoing enterprise-wide acknowledgment process. Relatively complex:
  - Involves subsidiaries and employees in several geographical locations
  - Different sign-off statements for different org-levels
  - Can be prone to errors when managed manually
- Goals:
  - Automate the SOX 302 sign-off process
  - Simplify monitoring and enhance visibility
  - Maintain sign-off evidence with full audit trail

#### Workflow



#### **Solution Demonstration**





## **Regional Manager #1**







## **Regional Manager #2**





# **USA Manager**









#### **Regional Manager #2**





# **USA Manager**







#### **VP North America**





#### **Reports and Diagnostics**

- Sign-off Log
- Sign-off Reports
- Sign-off Diagnostics

#### Sign-off Log

Sign-off log, containing all sign-off statements



#### **Sign-off Reports**

- Configurable reports, that can be generated on the fly and distributed to stakeholders. For example:
  - Late sign-offs
  - Sign-offs with exceptions/comments
  - Sign-off status per hierarchy-level
  - •









#### **Sign-off Diagnostics**

- For any hierarchy level
  - Entire organization
  - Country / State
  - Region
  - •
- With "one click" reminder option



#### **Thank You!**

ProcessGene Ltd.

For additional information:

www.processgene.com