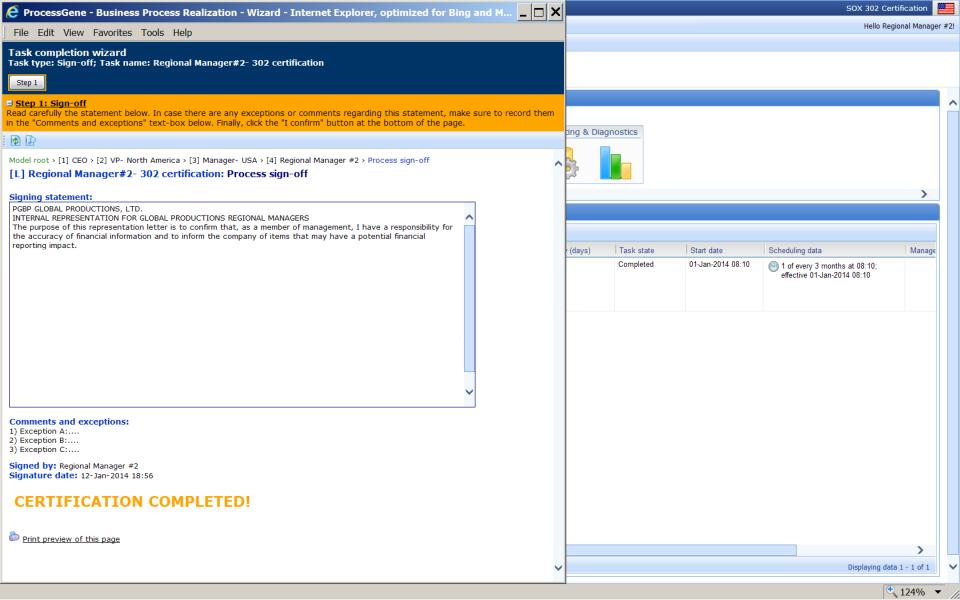

# ProcessGene™ GRC 302 Certification Survey Automation

#### **Solution Presentation**

#### **302 Certification Process Automation**

- An ongoing enterprise-wide acknowledgment process. Relatively complex:
  - Involves subsidiaries and employees in several geographical locations
  - Different sign-off statements for different org-levels
  - Can be prone to errors when managed manually
- Goals:
  - Automate the SOX 302 sign-off process
  - Simplify monitoring and enhance visibility
  - Maintain sign-off evidence with full audit trail

#### Workflow



#### **Solution Demonstration**





## **Regional Manager #1**







## **Regional Manager #2**





# **USA Manager**









#### **Regional Manager #2**





# **USA Manager**







#### **VP North America**





#### **Reports and Diagnostics**

- Sign-off Log
- Sign-off Reports
- Sign-off Diagnostics

#### Sign-off Log

Sign-off log, containing all sign-off statements



#### **Sign-off Reports**

- Configurable reports, that can be generated on the fly and distributed to stakeholders. For example:
  - Late sign-offs
  - Sign-offs with exceptions/comments
  - Sign-off status per hierarchy-level
  - •









#### **Sign-off Diagnostics**

- For any hierarchy level
  - Entire organization
  - Country / State
  - Region
  - •
- With "one click" reminder option



#### **Thank You!**

ProcessGene Ltd.

For additional information:

www.processgene.com