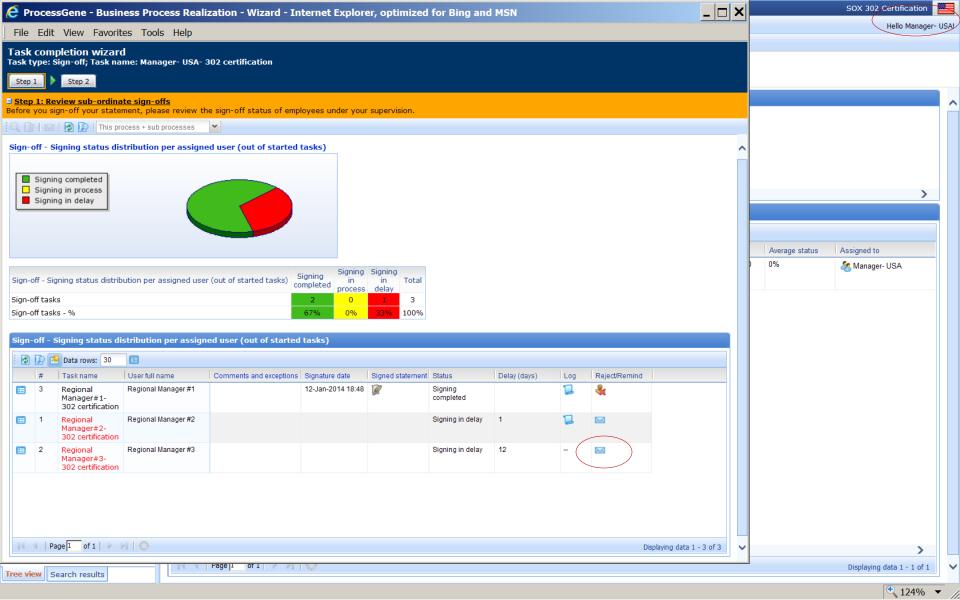

# ProcessGene™ GRC 302 Certification Survey Automation

#### **Solution Presentation**

#### **302 Certification Process Automation**

- An ongoing enterprise-wide acknowledgment process. Relatively complex:
  - Involves subsidiaries and employees in several geographical locations
  - Different sign-off statements for different org-levels
  - Can be prone to errors when managed manually
- Goals:
  - Automate the SOX 302 sign-off process
  - Simplify monitoring and enhance visibility
  - Maintain sign-off evidence with full audit trail

#### Workflow



#### **Solution Demonstration**





## **Regional Manager #1**







## **Regional Manager #2**





# **USA Manager**









#### **Regional Manager #2**





# **USA Manager**







#### **VP North America**





#### **Reports and Diagnostics**

- Sign-off Log
- Sign-off Reports
- Sign-off Diagnostics

#### Sign-off Log

Sign-off log, containing all sign-off statements



#### **Sign-off Reports**

- Configurable reports, that can be generated on the fly and distributed to stakeholders. For example:
  - Late sign-offs
  - Sign-offs with exceptions/comments
  - Sign-off status per hierarchy-level
  - •









#### **Sign-off Diagnostics**

- For any hierarchy level
  - Entire organization
  - Country / State
  - Region
  - •
- With "one click" reminder option



#### **Thank You!**

ProcessGene Ltd.

For additional information:

www.processgene.com