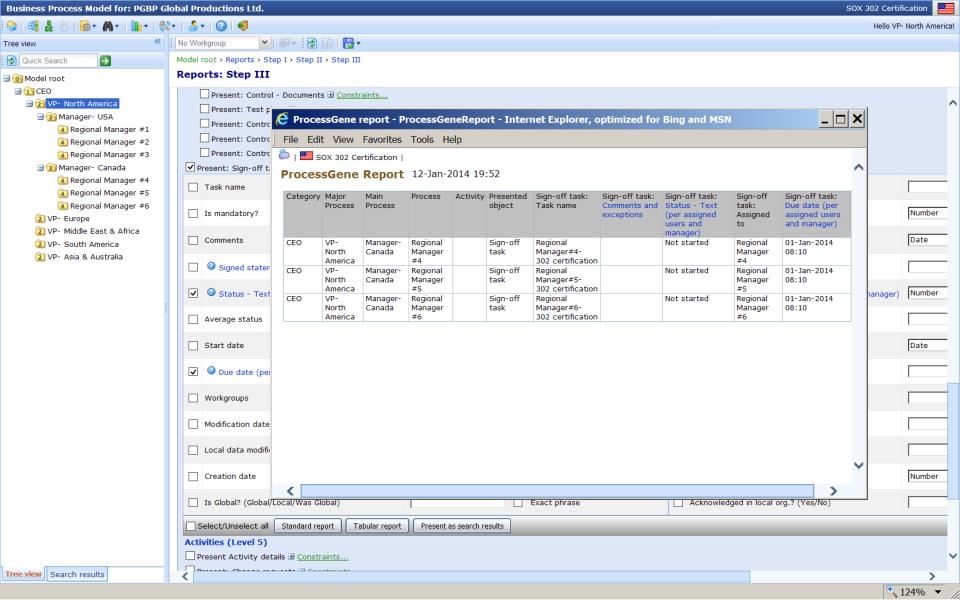

#### **Sign-off Reports**

- Configurable reports, that can be generated on the fly and distributed to stakeholders. For example:
  - Late sign-offs
  - Sign-offs with exceptions/comments
  - Sign-off status per hierarchy-level
  - •