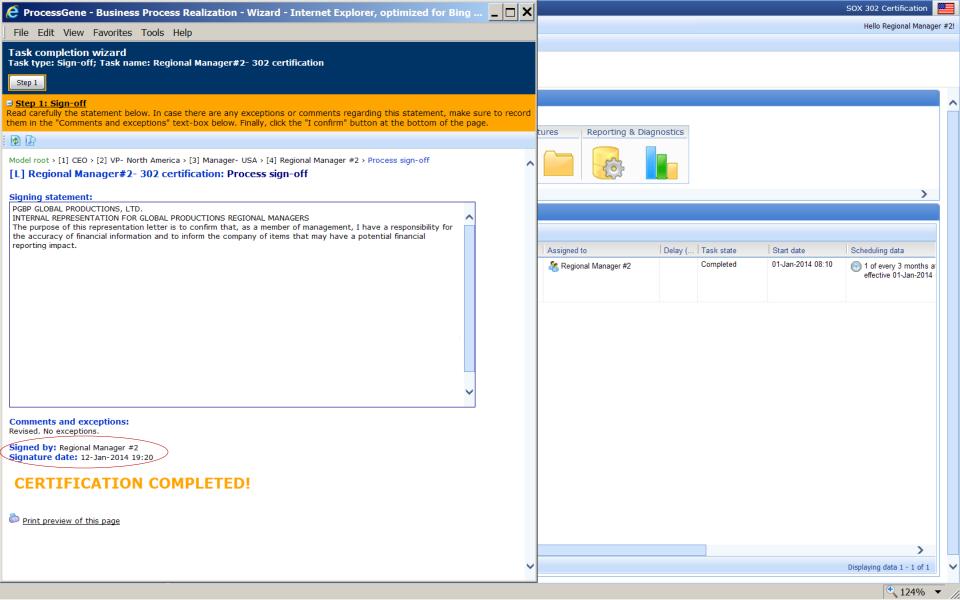

# ProcessGene™ GRC 302 Certification Survey Automation

#### **Solution Presentation**

#### **302 Certification Process Automation**

- An ongoing enterprise-wide acknowledgment process. Relatively complex:
  - Involves subsidiaries and employees in several geographical locations
  - Different sign-off statements for different org-levels
  - Can be prone to errors when managed manually
- Goals:
  - Automate the SOX 302 sign-off process
  - Simplify monitoring and enhance visibility
  - Maintain sign-off evidence with full audit trail

#### Workflow



#### **Solution Demonstration**





## **Regional Manager #1**







## **Regional Manager #2**





# **USA Manager**









#### **Regional Manager #2**





# **USA Manager**







#### **VP North America**





#### **Reports and Diagnostics**

- Sign-off Log
- Sign-off Reports
- Sign-off Diagnostics

#### Sign-off Log

Sign-off log, containing all sign-off statements



#### **Sign-off Reports**

- Configurable reports, that can be generated on the fly and distributed to stakeholders. For example:
  - Late sign-offs
  - Sign-offs with exceptions/comments
  - Sign-off status per hierarchy-level
  - •









#### **Sign-off Diagnostics**

- For any hierarchy level
  - Entire organization
  - Country / State
  - Region
  - •
- With "one click" reminder option



#### **Thank You!**

ProcessGene Ltd.

For additional information:

www.processgene.com