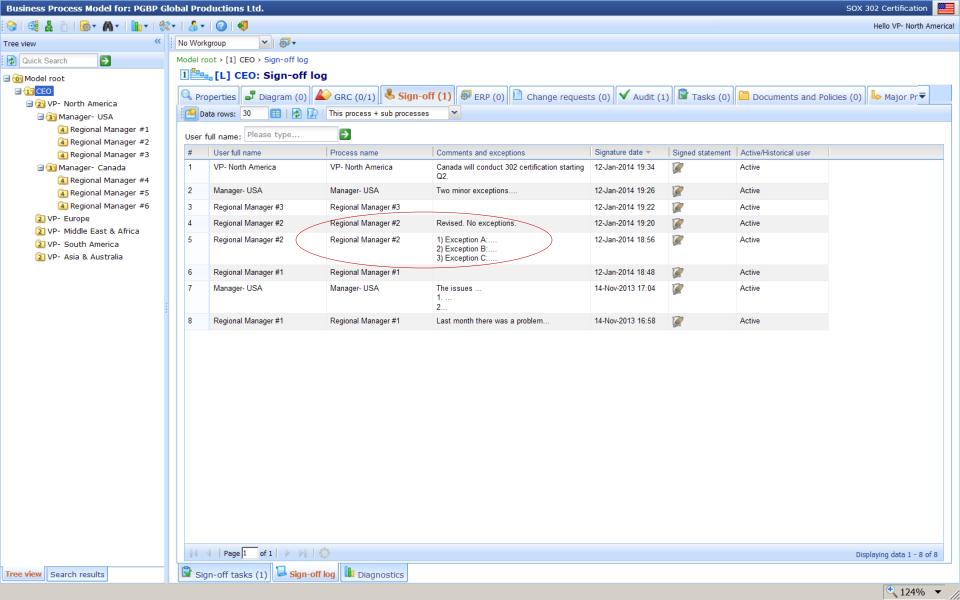

ongoing enterprise-wide acknowledgment process. Relatively complex:
  - Involves subsidiaries and employees in several geographical locations
  - Different sign-off statements for different org-levels
  - Can be prone to errors when managed manually
- Goals:
  - Automate the SOX 302 sign-off process
  - Simplify monitoring and enhance visibility
  - Maintain sign-off evidence with full audit trail

#### Workflow



#### **Solution Demonstration**





## **Regional Manager #1**







## **Regional Manager #2**





# **USA Manager**









#### **Regional Manager #2**





# **USA Manager**







#### **VP North America**





#### **Reports and Diagnostics**

- Sign-off Log
- Sign-off Reports
- Sign-off Diagnostics

#### Sign-off Log

Sign-off log, containing all sign-off statements



#### **Sign-off Reports**

- Configurable reports, that can be generated on the fly and distributed to stakeholders. For example:
  - Late sign-offs
  - Sign-offs with exceptions/comments
  - Sign-off status per hierarchy-level
  - •









#### **Sign-off Diagnostics**

- For any hierarchy level
  - Entire organization
  - Country / State
  - Region
  - •
- With "one click" reminder option



#### **Thank You!**

ProcessGene Ltd.

For additional information:

www.processgene.com