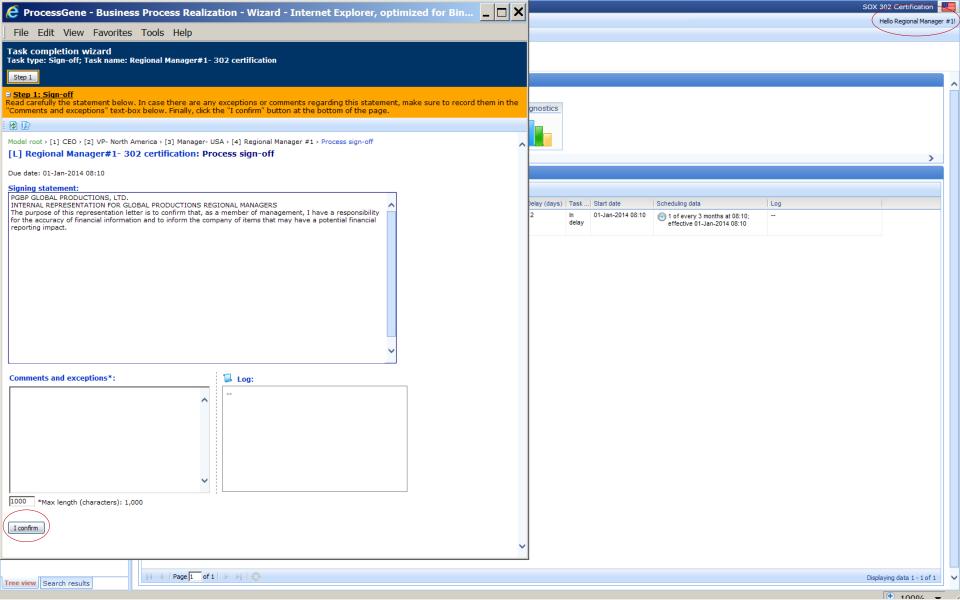

# ProcessGene™ GRC 302 Certification Survey Automation

#### **Solution Presentation**

#### **302 Certification Process Automation**

- An ongoing enterprise-wide acknowledgment process. Relatively complex:
  - Involves subsidiaries and employees in several geographical locations
  - Different sign-off statements for different org-levels
  - Can be prone to errors when managed manually
- Goals:
  - Automate the SOX 302 sign-off process
  - Simplify monitoring and enhance visibility
  - Maintain sign-off evidence with full audit trail

#### Workflow



#### **Solution Demonstration**





## **Regional Manager #1**







## **Regional Manager #2**





# **USA Manager**









#### **Regional Manager #2**





# **USA Manager**







#### **VP North America**





#### **Reports and Diagnostics**

- Sign-off Log
- Sign-off Reports
- Sign-off Diagnostics

#### Sign-off Log

Sign-off log, containing all sign-off statements



#### **Sign-off Reports**

- Configurable reports, that can be generated on the fly and distributed to stakeholders. For example:
  - Late sign-offs
  - Sign-offs with exceptions/comments
  - Sign-off status per hierarchy-level
  - •









#### **Sign-off Diagnostics**

- For any hierarchy level
  - Entire organization
  - Country / State
  - Region
  - •
- With "one click" reminder option



#### **Thank You!**

ProcessGene Ltd.

For additional information:

www.processgene.c