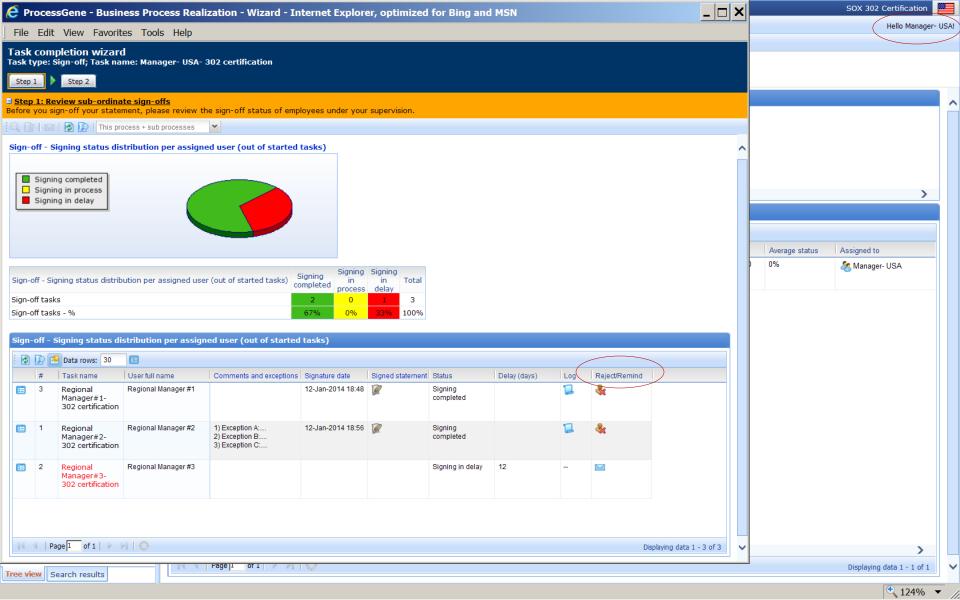

# ProcessGene™ GRC 302 Certification Survey Automation

#### **Solution Presentation**

#### **302 Certification Process Automation**

- An ongoing enterprise-wide acknowledgment process. Relatively complex:
  - Involves subsidiaries and employees in several geographical locations
  - Different sign-off statements for different org-levels
  - Can be prone to errors when managed manually
- Goals:
  - Automate the SOX 302 sign-off process
  - Simplify monitoring and enhance visibility
  - Maintain sign-off evidence with full audit trail

#### Workflow



#### **Solution Demonstration**





## **Regional Manager #1**







## **Regional Manager #2**





# **USA Manager**









#### **Regional Manager #2**





# **USA Manager**







#### **VP North America**





#### **Reports and Diagnostics**

- Sign-off Log
- Sign-off Reports
- Sign-off Diagnostics

#### Sign-off Log

Sign-off log, containing all sign-off statements



#### **Sign-off Reports**

- Configurable reports, that can be generated on the fly and distributed to stakeholders. For example:
  - Late sign-offs
  - Sign-offs with exceptions/comments
  - Sign-off status per hierarchy-level
  - •









#### **Sign-off Diagnostics**

- For any hierarchy level
  - Entire organization
  - Country / State
  - Region
  - •
- With "one click" reminder option



#### **Thank You!**

ProcessGene Ltd.

For additional information:

www.processgene.com