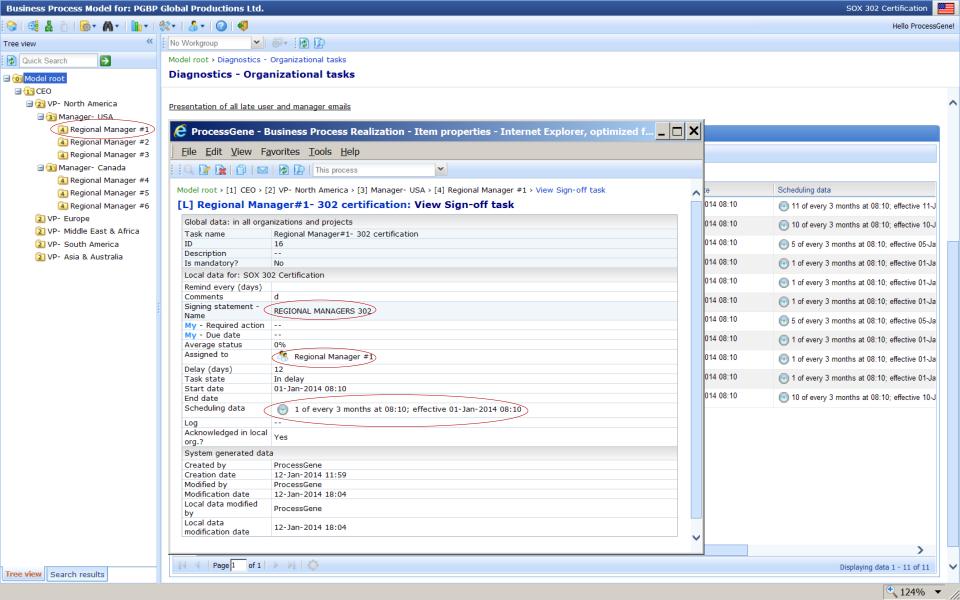

# ProcessGene™ GRC 302 Certification Survey Automation

#### **Solution Presentation**

#### **302 Certification Process Automation**

- An ongoing enterprise-wide acknowledgment process. Relatively complex:
  - Involves subsidiaries and employees in several geographical locations
  - Different sign-off statements for different org-levels
  - Can be prone to errors when managed manually
- Goals:
  - Automate the SOX 302 sign-off process
  - Simplify monitoring and enhance visibility
  - Maintain sign-off evidence with full audit trail

#### Workflow



#### **Solution Demonstration**





## **Regional Manager #1**







## **Regional Manager #2**





# **USA Manager**









#### **Regional Manager #2**





# **USA Manager**







#### **VP North America**





#### **Reports and Diagnostics**

- Sign-off Log
- Sign-off Reports
- Sign-off Diagnostics

#### Sign-off Log

Sign-off log, containing all sign-off statements



#### **Sign-off Reports**

- Configurable reports, that can be generated on the fly and distributed to stakeholders. For example:
  - Late sign-offs
  - Sign-offs with exceptions/comments
  - Sign-off status per hierarchy-level
  - •









#### **Sign-off Diagnostics**

- For any hierarchy level
  - Entire organization
  - Country / State
  - Region
  - •
- With "one click" reminder option



#### **Thank You!**

ProcessGene Ltd.

For additional