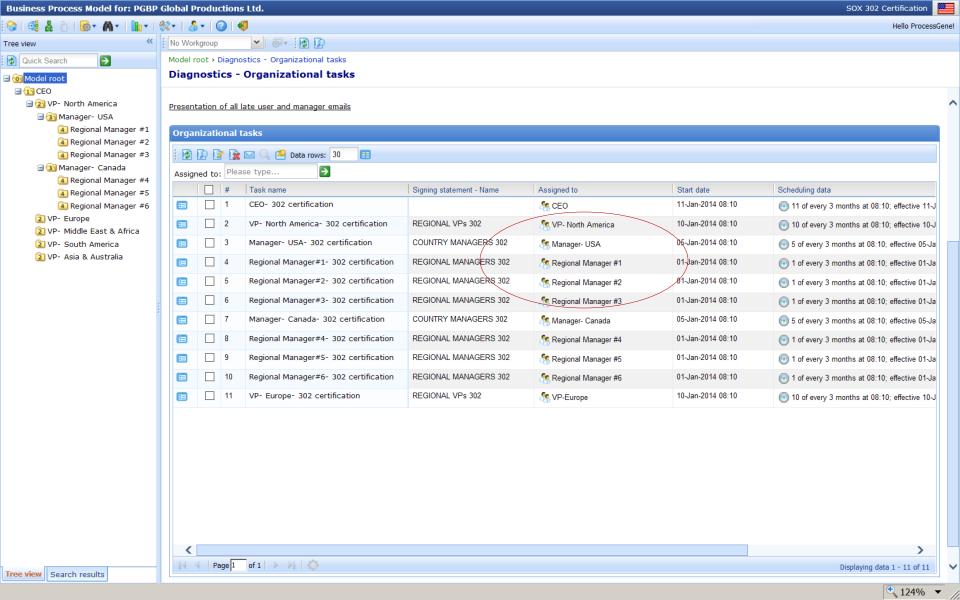

#### **Reports and Diagnostics**

- Sign-off Log
- Sign-off Reports
- Sign-off Diagnostics

#### **Sign-off Diagnostics**

- For any hierarchy level
  - Entire organization
  - Country / State
  - Region
  - •
- With "one click" reminder option