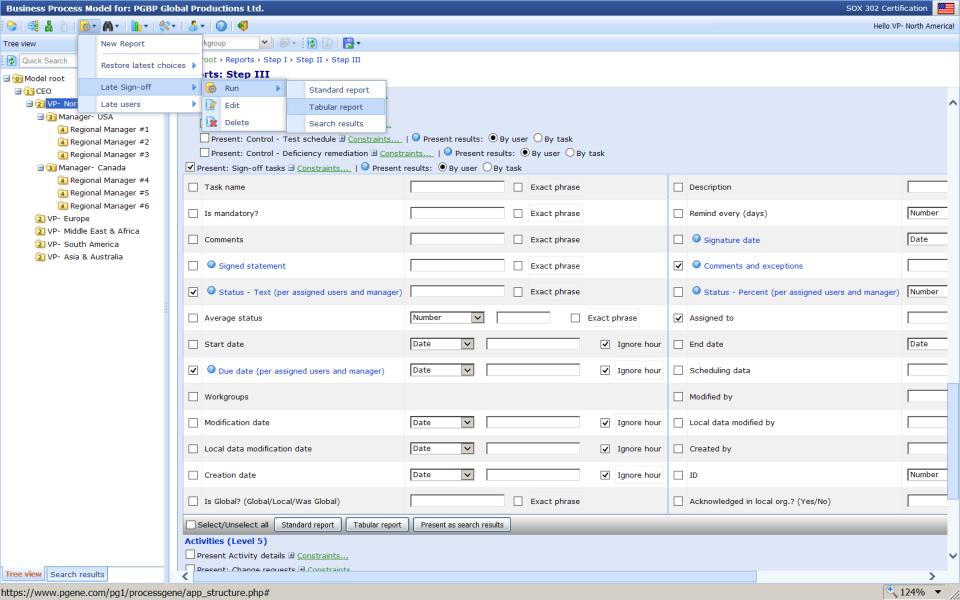

#### **Sign-off Reports**

- Configurable reports, that can be generated on the fly and distributed to stakeholders. For example:
  - Late sign-offs
  - Sign-offs with exceptions/comments
  - Sign-off status per hierarchy-level
  - •