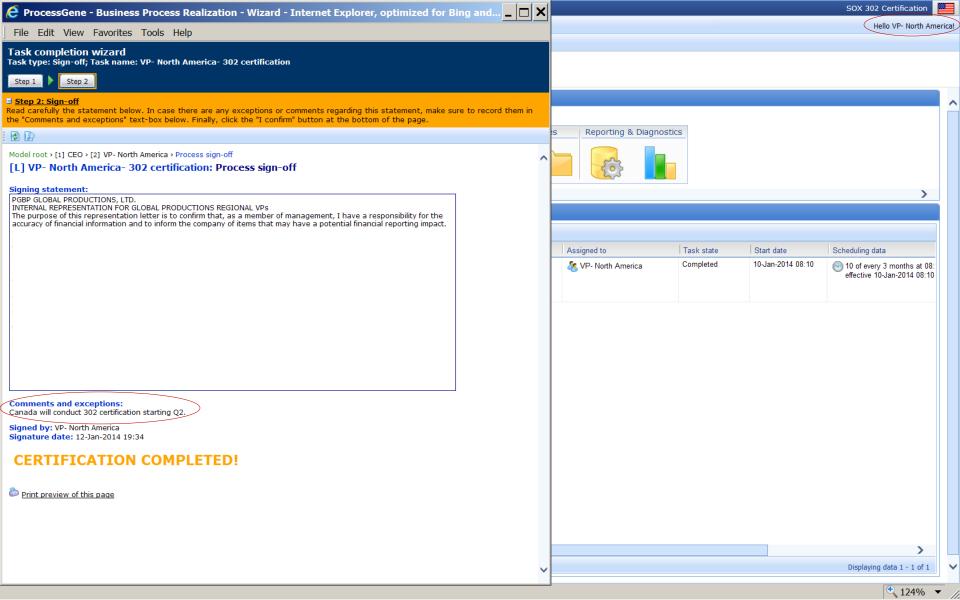

# ProcessGene™ GRC 302 Certification Survey Automation

#### **Solution Presentation**

#### **302 Certification Process Automation**

- An ongoing enterprise-wide acknowledgment process. Relatively complex:
  - Involves subsidiaries and employees in several geographical locations
  - Different sign-off statements for different org-levels
  - Can be prone to errors when managed manually
- Goals:
  - Automate the SOX 302 sign-off process
  - Simplify monitoring and enhance visibility
  - Maintain sign-off evidence with full audit trail

#### Workflow



#### **Solution Demonstration**





## **Regional Manager #1**







## **Regional Manager #2**





# **USA Manager**









#### **Regional Manager #2**





# **USA Manager**







#### **VP North America**





#### **Reports and Diagnostics**

- Sign-off Log
- Sign-off Reports
- Sign-off Diagnostics

#### Sign-off Log

Sign-off log, containing all sign-off statements



#### **Sign-off Reports**

- Configurable reports, that can be generated on the fly and distributed to stakeholders. For example:
  - Late sign-offs
  - Sign-offs with exceptions/comments
  - Sign-off status per hierarchy-level
  - •









#### **Sign-off Diagnostics**

- For any hierarchy level
  - Entire organization
  - Country / State
  - Region
  - •
- With "one click" reminder option



#### **Thank You!**

ProcessGene Ltd.

For additional information:

www.processgene.com