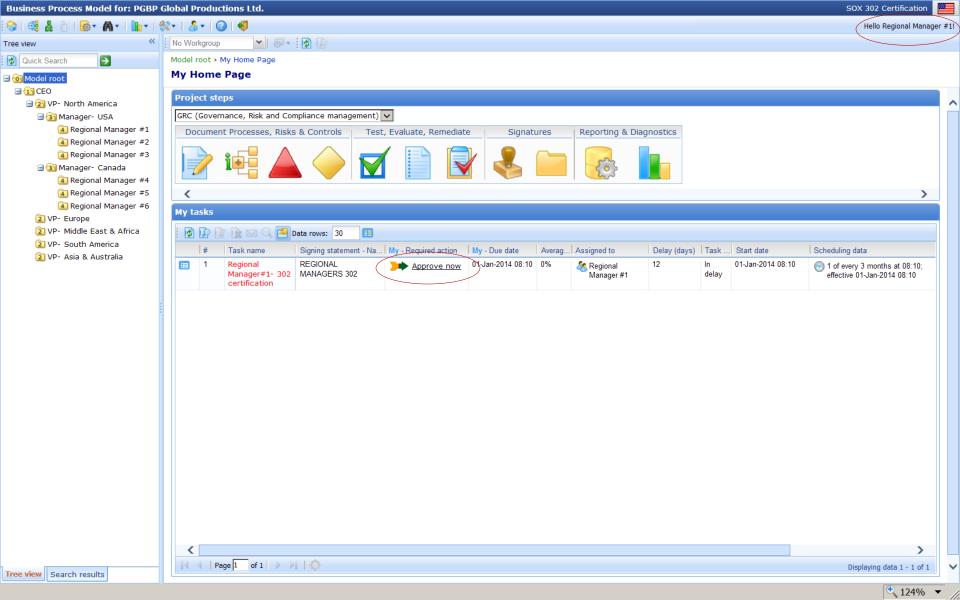

# ProcessGene™ GRC 302 Certification Survey Automation

#### **Solution Presentation**

#### **302 Certification Process Automation**

- An ongoing enterprise-wide acknowledgment process. Relatively complex:
  - Involves subsidiaries and employees in several geographical locations
  - Different sign-off statements for different org-levels
  - Can be prone to errors when managed manually
- Goals:
  - Automate the SOX 302 sign-off process
  - Simplify monitoring and enhance visibility
  - Maintain sign-off evidence with full audit trail

#### Workflow



#### **Solution Demonstration**





## **Regional Manager #1**







## **Regional Manager #2**





# **USA Manager**









#### **Regional Manager #2**





# **USA Manager**







#### **VP North America**





#### **Reports and Diagnostics**

- Sign-off Log
- Sign-off Reports
- Sign-off Diagnostics

#### Sign-off Log

Sign-off log, containing all sign-off statements



#### **Sign-off Reports**

- Configurable reports, that can be generated on the fly and distributed to stakeholders. For example:
  - Late sign-offs
  - Sign-offs with exceptions/comments
  - Sign-off status per hierarchy-level
  - •









#### **Sign-off Diagnostics**

- For any hierarchy level
  - Entire organization
  - Country / State
  - Region
  - •
- With "one click" reminder option



#### **Thank You!**

ProcessGene Ltd.

For additional information:

www.processgene