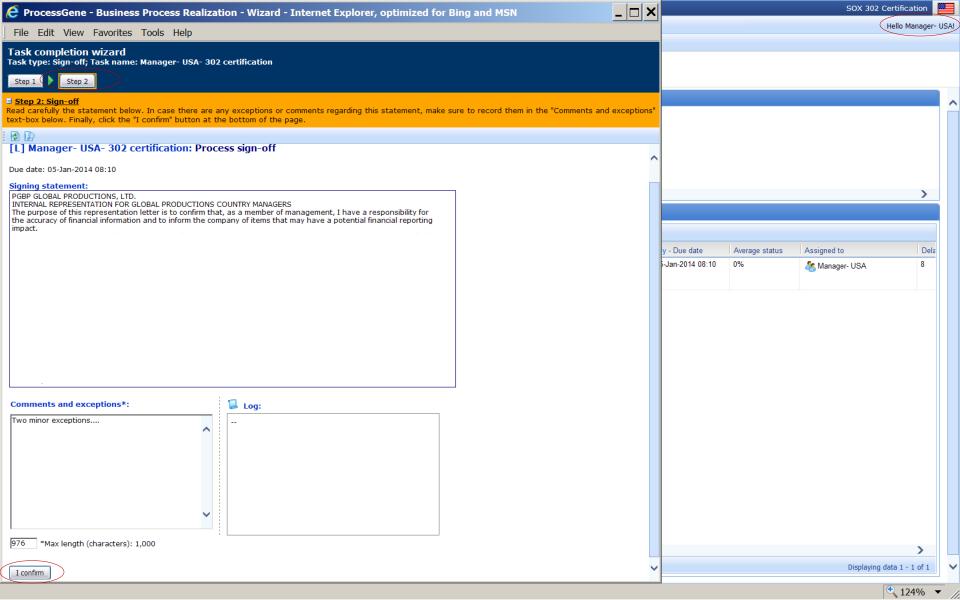

# ProcessGene™ GRC 302 Certification Survey Automation

#### **Solution Presentation**

#### **302 Certification Process Automation**

- An ongoing enterprise-wide acknowledgment process. Relatively complex:
  - Involves subsidiaries and employees in several geographical locations
  - Different sign-off statements for different org-levels
  - Can be prone to errors when managed manually
- Goals:
  - Automate the SOX 302 sign-off process
  - Simplify monitoring and enhance visibility
  - Maintain sign-off evidence with full audit trail

#### Workflow



#### **Solution Demonstration**





## **Regional Manager #1**







## **Regional Manager #2**





# **USA Manager**









#### **Regional Manager #2**





# **USA Manager**







#### **VP North America**





#### **Reports and Diagnostics**

- Sign-off Log
- Sign-off Reports
- Sign-off Diagnostics

#### Sign-off Log

Sign-off log, containing all sign-off statements



#### **Sign-off Reports**

- Configurable reports, that can be generated on the fly and distributed to stakeholders. For example:
  - Late sign-offs
  - Sign-offs with exceptions/comments
  - Sign-off status per hierarchy-level
  - •









#### **Sign-off Diagnostics**

- For any hierarchy level
  - Entire organization
  - Country / State
  - Region
  - •
- With "one click" reminder option



#### **Thank You!**

ProcessGene Ltd.

For additional information:

www.processgene.com