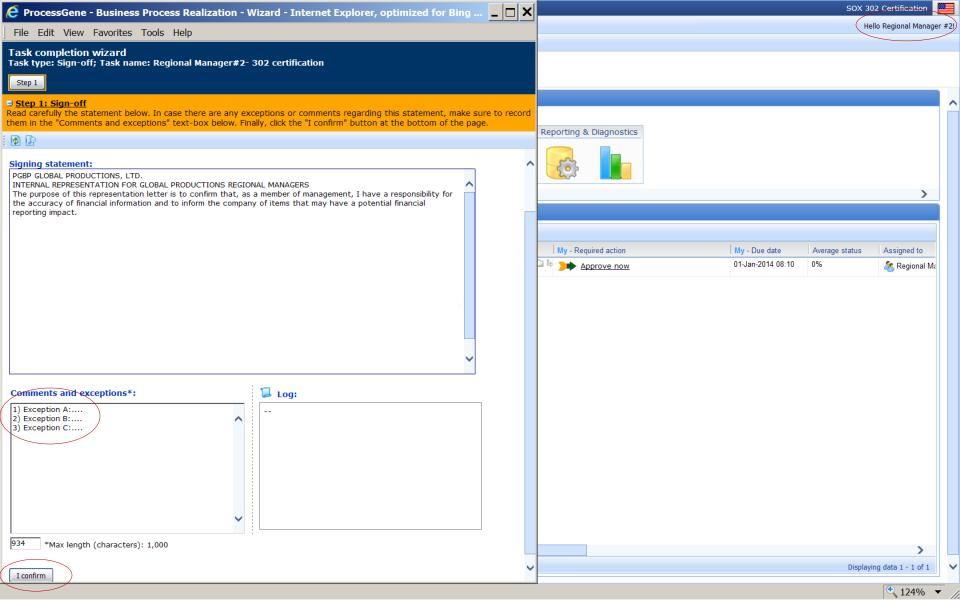

# ProcessGene™ GRC 302 Certification Survey Automation

#### **Solution Presentation**

#### **302 Certification Process Automation**

- An ongoing enterprise-wide acknowledgment process. Relatively complex:
  - Involves subsidiaries and employees in several geographical locations
  - Different sign-off statements for different org-levels
  - Can be prone to errors when managed manually
- Goals:
  - Automate the SOX 302 sign-off process
  - Simplify monitoring and enhance visibility
  - Maintain sign-off evidence with full audit trail

#### Workflow



#### **Solution Demonstration**





## **Regional Manager #1**







## **Regional Manager #2**





# **USA Manager**









#### **Regional Manager #2**





# **USA Manager**







#### **VP North America**





#### **Reports and Diagnostics**

- Sign-off Log
- Sign-off Reports
- Sign-off Diagnostics

#### Sign-off Log

Sign-off log, containing all sign-off statements



#### **Sign-off Reports**

- Configurable reports, that can be generated on the fly and distributed to stakeholders. For example:
  - Late sign-offs
  - Sign-offs with exceptions/comments
  - Sign-off status per hierarchy-level
  - •









#### **Sign-off Diagnostics**

- For any hierarchy level
  - Entire organization
  - Country / State
  - Region
  - •
- With "one click" reminder option



#### **Thank You!**

ProcessGene Ltd.

For additional information:

www.processgene.com