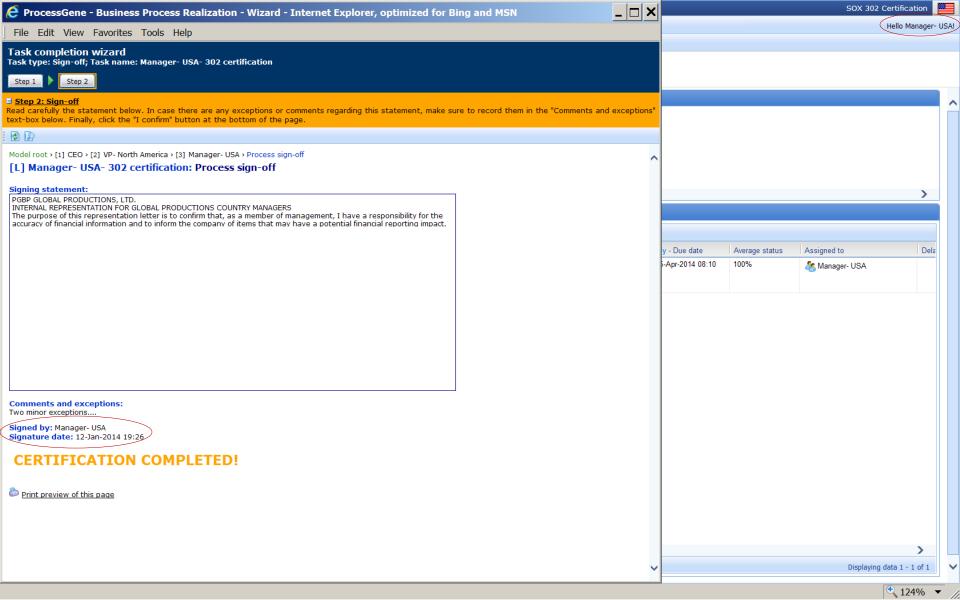

# ProcessGene™ GRC 302 Certification Survey Automation

#### **Solution Presentation**

#### **302 Certification Process Automation**

- An ongoing enterprise-wide acknowledgment process. Relatively complex:
  - Involves subsidiaries and employees in several geographical locations
  - Different sign-off statements for different org-levels
  - Can be prone to errors when managed manually
- Goals:
  - Automate the SOX 302 sign-off process
  - Simplify monitoring and enhance visibility
  - Maintain sign-off evidence with full audit trail

#### Workflow



#### **Solution Demonstration**





## **Regional Manager #1**







## **Regional Manager #2**





# **USA Manager**









#### **Regional Manager #2**





# **USA Manager**







#### **VP North America**





#### **Reports and Diagnostics**

- Sign-off Log
- Sign-off Reports
- Sign-off Diagnostics

#### Sign-off Log

Sign-off log, containing all sign-off statements



#### **Sign-off Reports**

- Configurable reports, that can be generated on the fly and distributed to stakeholders. For example:
  - Late sign-offs
  - Sign-offs with exceptions/comments
  - Sign-off status per hierarchy-level
  - •









#### **Sign-off Diagnostics**

- For any hierarchy level
  - Entire organization
  - Country / State
  - Region
  - •
- With "one click" reminder option



#### **Thank You!**

ProcessGene Ltd.

For additional information:

www.processgene.com