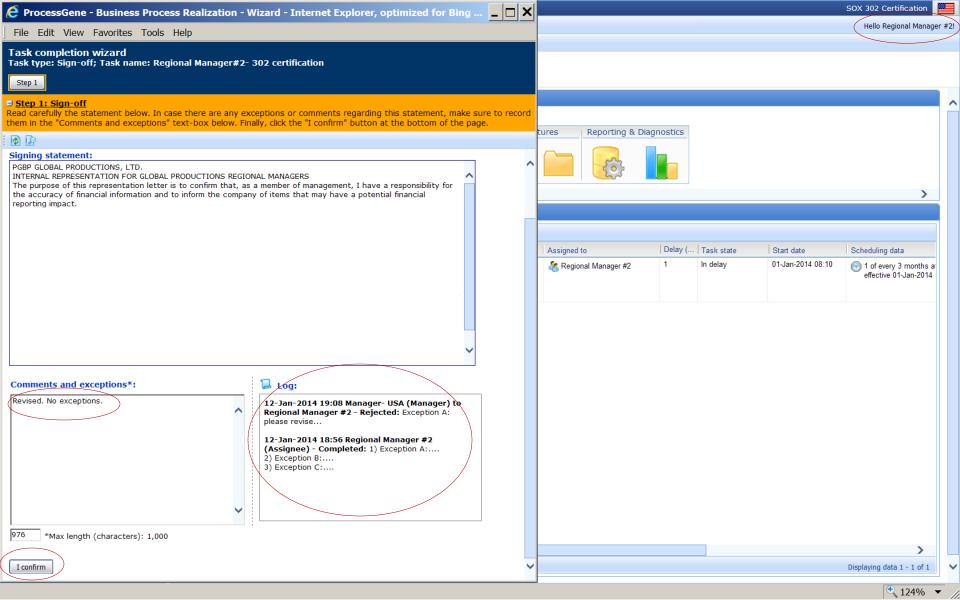

# ProcessGene™ GRC 302 Certification Survey Automation

#### **Solution Presentation**

#### **302 Certification Process Automation**

- An ongoing enterprise-wide acknowledgment process. Relatively complex:
  - Involves subsidiaries and employees in several geographical locations
  - Different sign-off statements for different org-levels
  - Can be prone to errors when managed manually
- Goals:
  - Automate the SOX 302 sign-off process
  - Simplify monitoring and enhance visibility
  - Maintain sign-off evidence with full audit trail

#### Workflow



#### **Solution Demonstration**





## **Regional Manager #1**







## **Regional Manager #2**





# **USA Manager**









#### **Regional Manager #2**





# **USA Manager**







#### **VP North America**





#### **Reports and Diagnostics**

- Sign-off Log
- Sign-off Reports
- Sign-off Diagnostics

#### Sign-off Log

Sign-off log, containing all sign-off statements



#### **Sign-off Reports**

- Configurable reports, that can be generated on the fly and distributed to stakeholders. For example:
  - Late sign-offs
  - Sign-offs with exceptions/comments
  - Sign-off status per hierarchy-level
  - •









#### **Sign-off Diagnostics**

- For any hierarchy level
  - Entire organization
  - Country / State
  - Region
  - •
- With "one click" reminder option



#### **Thank You!**

ProcessGene Ltd.

For additional information:

www.processgene.com