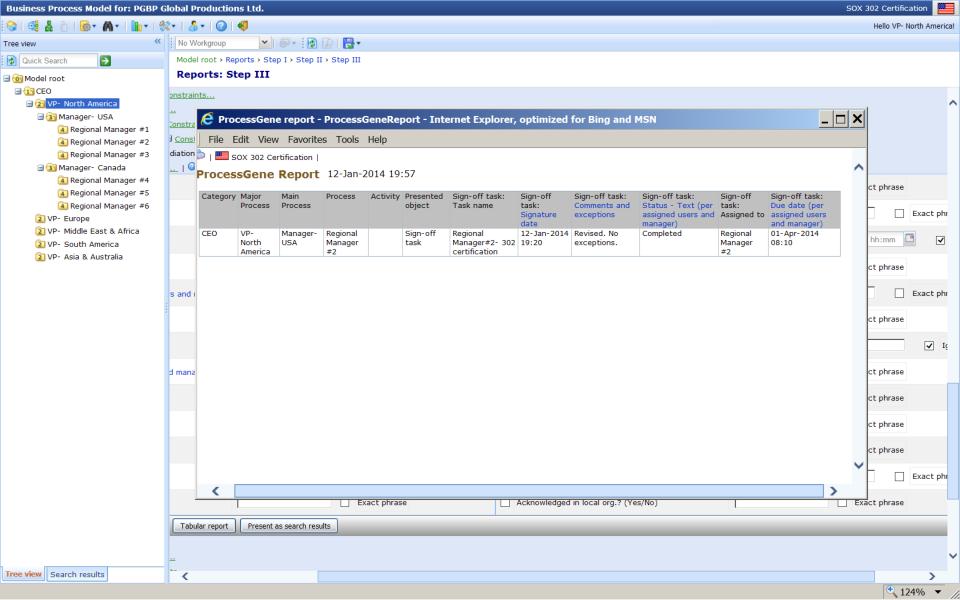

#### **Sign-off Reports**

- Configurable reports, that can be generated on the fly and distributed to stakeholders. For example:
  - Late sign-offs
  - Sign-offs with exceptions/comments
  - Sign-off status per hierarchy-level
  - •